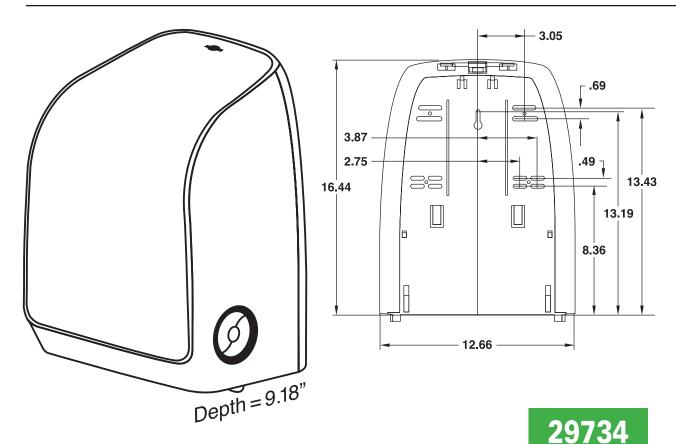

## MOD\* MANUAL TOUCHLESS HARD ROLL TOWEL DISPENSER, BLACK

Made of high impact plastic. Housing has cover with opaque black center and smoked translucent sides with an opaque black back. Dispenser advances and cuts a nominal 11.75 inches of towel when activated by pulling down on exposed towel. No-touch dispensing system helps minimize the spread of dirt and germs. Dispenses one 7.5" diameter roll of 700', 850' or 1150' product plus stub roll utilizing core plug mounting. Features include emergency feed knob and choice of key-activated spring lock or push button operation. One per case.

Suggested mounting height is 48" maximum from the bottom of housing.

When installed properly and used with the corresponding product, this dispenser meets the ADA Standards for Accessible Design.